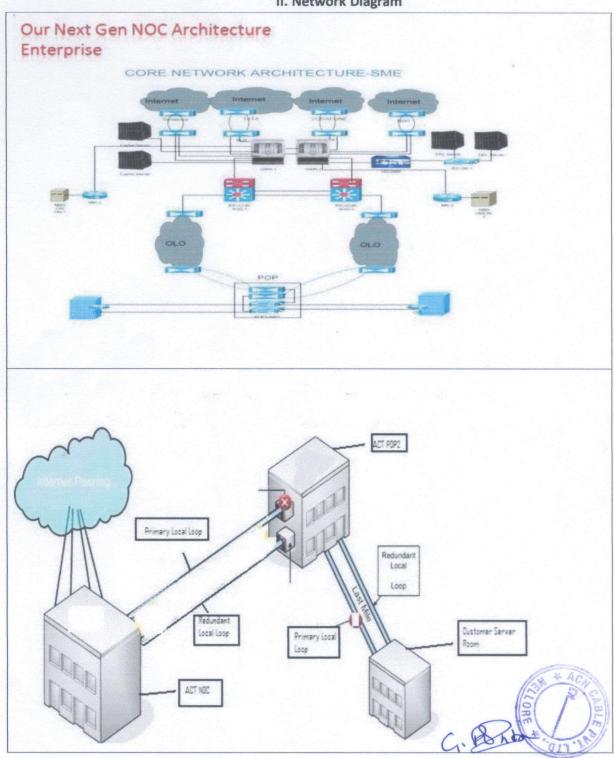

oyees. It offers enterprise-grade connectivity at reasonable prices, when compared to an internet leased line.













#### 5. CORPORATE WORK FROM HOME

High speed, Secure home internet connectivity for a company's employees, billed to the company



## Tailor-made plans Custom made plans based on the organization's requirement



# GST Input credit GST input credit available for company owned connections.



# Corporate Policy Administration Services designed as per corporate IT policies



Single Invoice State level billing as per GST guidelines

#### **END POINT SECURITY: ACT SHIELD**

Secure devices from Viruses, malware, ransomware.

- Multi device support (PC, Mac, Mobile devices)
- Safe Browsing (private and secure)
- Block access to websites





#### **II. Network Diagram**





#### **ACT NETWORK Diagram plan**



#### III. Technology

The world's most powerful routing/switching systems having NexGen capabilities such as CISCO ASR 9010 capable of handling 400Gbps of traffic per slot & 1 to 10 Gig DWDM ring circuits providing bi-directional Security. Truly managed and fully Redundant Dedicated Internet Leased Line Solutions.

#### IV. Benefits, Flexibility and Support

ACT helps you decide on how you want to run your applications depending on your business needs. You have total control on how you want to configure your internet and intranet ITinfrastructure. We have MPLS backbone to support access network, Core Network equipped with DDoS detection and mitigation system as feature of Security.

We are equipped with a world-class NOC that is live 365 days and en