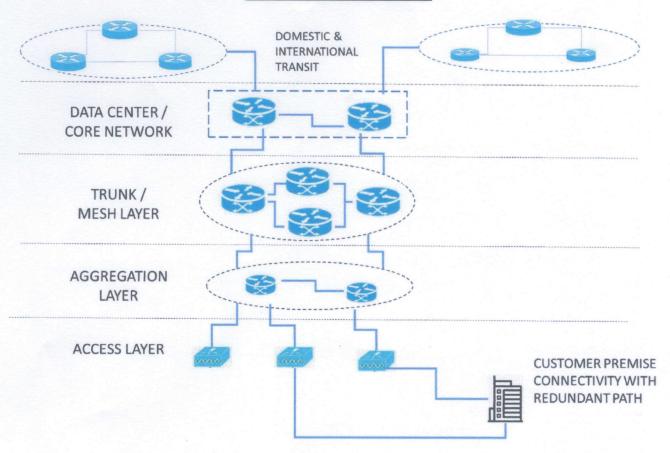

ctivity at reasonable prices, when compared to an internet leased line.













#### 5. CORPORATE WORK FROM HOME

High speed, Secure home internet connectivity for a company's employees, billed to the company



## Tailor-made plans Custom made plans based on the organization's requirement



# GST Input credit GST input credit available for company owned connections.



# Corporate Policy Administration Services designed as per corporate IT policies



Single Invoice State level billing as per GST guidelines

#### **END POINT SECURITY: ACT SHIELD**

Secure devices from Viruses, malware, ransomware.

- Multi device support (PC, Mac, Mobile devices)
- Safe Browsing (private and secure)
- Block access to websites





#### **II. Network Diagram**





#### **ACT NETWORK Diagram plan**



#### III. Technology

The world's most powerful routing/switching systems having NexGen capabilities such as CISCO ASR 9010 capable of handling 400Gbps of traffic per slot & 1 to 10 Gig DWDM ring circuits providing bi-directional Security. Truly managed and fully Redundant Dedicated Internet Leased Line Solutions.

#### IV. Benefits, Flexibility and Support

ACT helps you decide on how you want to run your applications depending on your business needs. You have total control on how you want to configure your internet and intranet ITinfrastructure. We have MPLS backbone to support access network, Core Network equipped with DDoS detection and mitigation system as feature of Security.

We are equipped with a world-class NOC that is live 365 days and ensures 100% monitoring and reporting, li