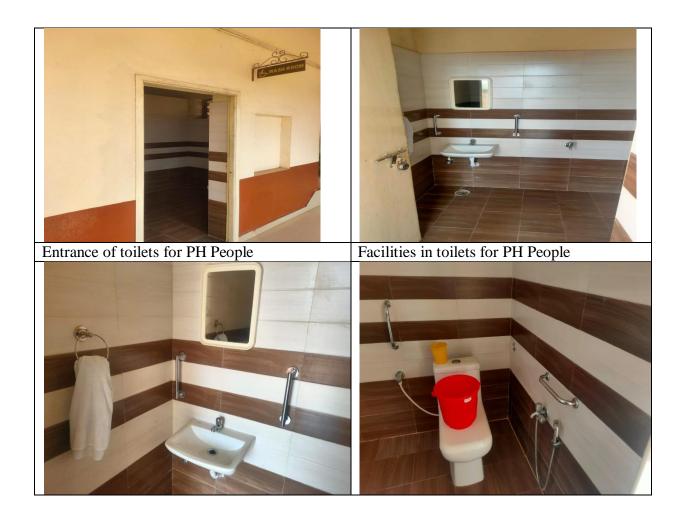

## List of Financial contributions by Alumni

**1.** Alumni Association of GIST donated an amount of Rs. 1,50,000 for constructing the toilets for physically Challenged people.